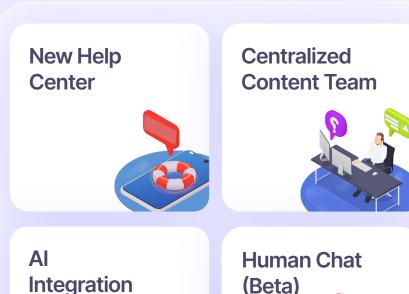

#### **Completely Revamped Support Experience**

**New Help Center** 

**Al Integration** 

**Centralized Content Team** 

**Human Chat (Beta)** 

#### **Completely Revamped Support Experience**