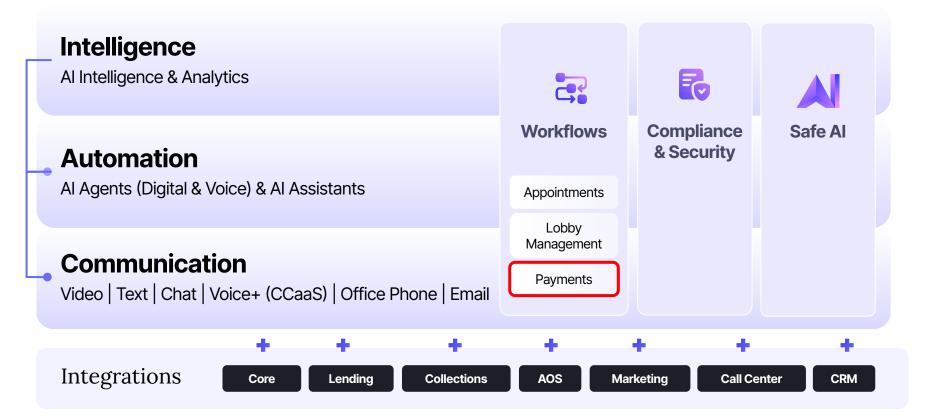

### **Unified Conversations Platform**

### One Platform. All Departments. Multiple Solutions.

### **Unified Conversations Platform**

eltropy