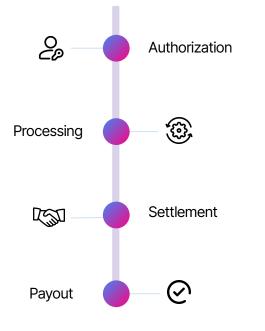

## Underwriting – What's Changing

- KYC/KYB basics
  - a. Person
  - b. Business
  - c. Account
- Streamlined onboarding options for CFIs
  - a. Al Nuvei Ignite