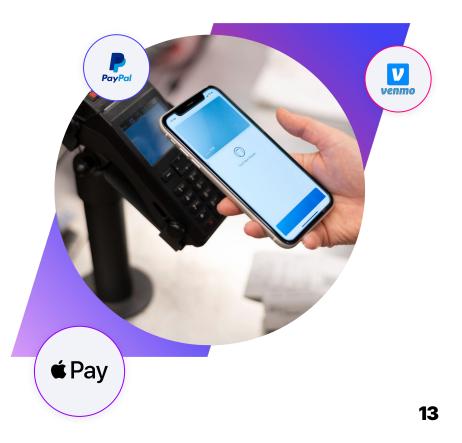

### Alternative Payment Methods (APMs)

- Apple Pay, Venmo, PayPal – already in use
- CFI opportunity: reduce friction, stay relevant
- Easy ways to start supporting them