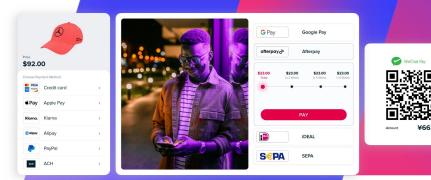

### Alternative Payment Methods (APMs)

- Apple Pay, Venmo, PayPal – already in use
- CFI opportunity: reduce friction, stay relevant
- Easy ways to start supporting them